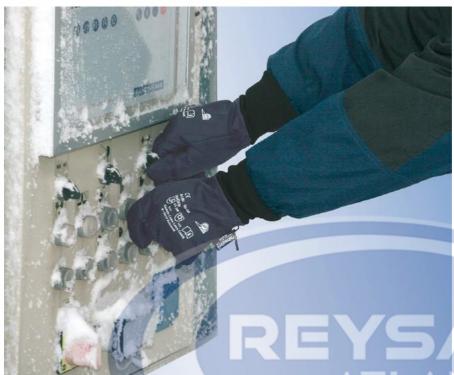

## GUANTE THINSULATE 691 ICE 9. CÓD.40610 GUANTE THINSULATE 691 ICE10. CÓD.40611

## **APPLICATION**

- > transportation and logistics
- > outdoor assembly work
- > erection ofscaGolding
- > road construction
- > shipbuilding
- > cold storage houses

## **QUALITIES AND ADVANTAGES**

- > coldrestistance downto-E0°C according to ENE11
- > warming lining made of Thinsulate®
- > excellent wearing comfort
- > good mechanical resistance
- > very durable

| Article no.<br>Name                 | 691<br>IceGrip 691                          |  |
|-------------------------------------|---------------------------------------------|--|
| Material                            | Thinsulate <sup>®</sup> ,<br>PVC, nylon     |  |
| Description                         | inlay,<br>knit wrist,<br>sewn, fine profile |  |
| Length (mm)<br>Total thickness (mm) | 280 -330                                    |  |
| Colour<br>Size                      | blue/black<br>7, 8, 9, 10, 11               |  |
| Classincation                       | category II EN388 EN511 2121X 120           |  |

## **FEATURES**

> sure grip for wet parts due to shagreened/moulded surface

- > moisture -repellent
- > karabiner
- > cold protection by Thinsulate \*ŁO g
- > food safety according to EU 197 E/200Ł